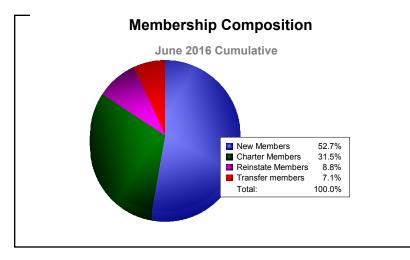

District 305 N2

As of June 2016 Cumulative

| Year      | New<br>Clubs | Dropped<br>Clubs | Gain/<br>Loss<br>Clubs | New<br>Members | Charter<br>Members | Reinstate<br>Members | Transfer<br>Members | Total<br>Member<br>Added | Total<br>Members<br>Dropped | Gain/<br>Loss<br>Members |
|-----------|--------------|------------------|------------------------|----------------|--------------------|----------------------|---------------------|--------------------------|-----------------------------|--------------------------|
| 2011-2012 | 5            | 0                | 5                      | 255            | 113                | 28                   | 1                   | 397                      | -141                        | 256                      |
| 2012-2013 | 2            | -2               | 0                      | 462            | 46                 | 14                   | 10                  | 532                      | -252                        | 280                      |
| 2013-2014 | 26           | -2               | 24                     | 195            | 588                | 31                   | 8                   | 822                      | -425                        | 397                      |
| 2014-2015 | 21           | -1               | 20                     | 445            | 471                | 13                   | 11                  | 940                      | -522                        | 418                      |
| 2015-2016 | 5            | -22              | -17                    | 313            | 187                | 52                   | 42                  | 594                      | -1176                       | -582                     |
| Average   | 12           | -5               | 6                      | 334            | 281                | 28                   | 14                  | 657                      | -503                        | 154                      |