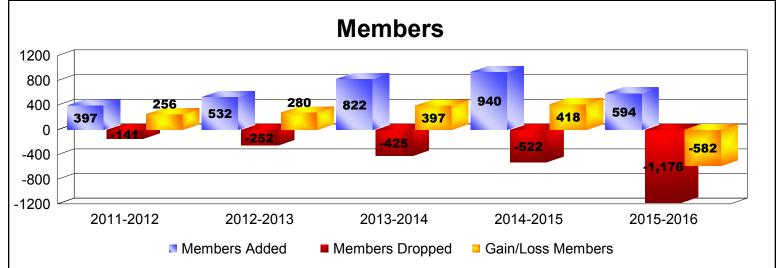

District 305 N2

As of June 2016 Cumulative

| Year      | New<br>Clubs | Dropped<br>Clubs | Gain/<br>Loss<br>Clubs | New<br>Members | Charter<br>Members | Reinstate<br>Members | Transfer<br>Members | Total<br>Member<br>Added | Total<br>Members<br>Dropped | Gain/<br>Loss<br>Members |
|-----------|--------------|------------------|------------------------|----------------|--------------------|----------------------|---------------------|--------------------------|-----------------------------|--------------------------|
| 2011-2012 | 5            | 0                | 5                      | 255            | 113                | 28                   | 1                   | 397                      | -141                        | 256                      |
| 2012-2013 | 2            | -2               | 0                      | 462            | 46                 | 14                   | 10                  | 532                      | -252                        | 280                      |
| 2013-2014 | 26           | -2               | 24                     | 195            | 588                | 31                   | 8                   | 822                      | -425                        | 397                      |
| 2014-2015 | 21           | -1               | 20                     | 445            | 471                | 13                   | 11                  | 940                      | -522                        | 418                      |
| 2015-2016 | 5            | -22              | -17                    | 313            | 187                | 52                   | 42                  | 594                      | -1176                       | -582                     |
| Average   | 12           | -5               | 6                      | 334            | 281                | 28                   | 14                  | 657                      | -503                        | 154                      |