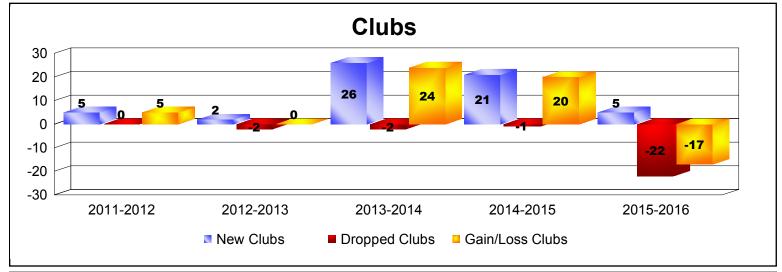

District 305 N2

As of June 2016 Cumulative

| Year      | New<br>Clubs | Dropped<br>Clubs | Gain/<br>Loss<br>Clubs | New<br>Members | Charter<br>Members | Reinstate<br>Members | Transfer<br>Members | Total<br>Member<br>Added | Total<br>Members<br>Dropped | Gain/<br>Loss<br>Members |
|-----------|--------------|------------------|------------------------|----------------|--------------------|----------------------|---------------------|--------------------------|-----------------------------|--------------------------|
| 2011-2012 | 5            | 0                | 5                      | 255            | 113                | 28                   | 1                   | 397                      | -141                        | 256                      |
| 2012-2013 | 2            | -2               | 0                      | 462            | 46                 | 14                   | 10                  | 532                      | -252                        | 280                      |
| 2013-2014 | 26           | -2               | 24                     | 195            | 588                | 31                   | 8                   | 822                      | -425                        | 397                      |
| 2014-2015 | 21           | -1               | 20                     | 445            | 471                | 13                   | 11                  | 940                      | -522                        | 418                      |
| 2015-2016 | 5            | -22              | -17                    | 313            | 187                | 52                   | 42                  | 594                      | -1176                       | -582                     |
| Average   | 12           | -5               | 6                      | 334            | 281                | 28                   | 14                  | 657                      | -503                        | 154                      |